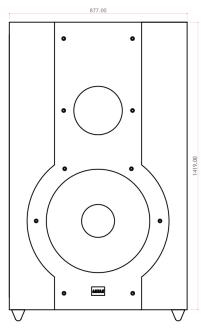

## Aurea 21 Sub DSP

| Bass:                                                     | 1 x 21" driver with 4" Voice Coil                                                                                                            |
|-----------------------------------------------------------|----------------------------------------------------------------------------------------------------------------------------------------------|
| Treble:                                                   |                                                                                                                                              |
| Horn:                                                     | Polar directivity                                                                                                                            |
| Power:                                                    | 1400W AES, 2800W Prg.                                                                                                                        |
|                                                           | Nominal impedance 8 ohm.                                                                                                                     |
| Sensitivity:                                              | 99.5dB/1W/1m. Half space. 136dB SPL                                                                                                          |
|                                                           | peak                                                                                                                                         |
| Frequency                                                 | From 24Hz. (-3dB)                                                                                                                            |
| Response:                                                 |                                                                                                                                              |
| Size:                                                     | 1474 x 877 x 369 mm                                                                                                                          |
| Weight:                                                   | Net 100 kg                                                                                                                                   |
| Power:<br>Sensitivity:<br>Frequency<br>Response:<br>Size: | 1400W AES, 2800W Prg.<br>Nominal impedance 8 ohm.<br>99.5dB/1W/1m. Half space. 136dB SPL<br>peak<br>From 24Hz. (-3dB)<br>1474 x 877 x 369 mm |