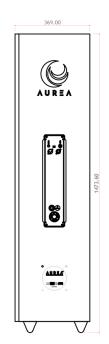

The latter uses its integrated european-built amplifier with DSP that includes 4 factory made presets and allow different frequency cuts at 60 and 80 Hz with phase inversion, providing up to 1400W. Designed for Dolby Atmos and Barco Auro installations, cinemas VIP lounges, high-end Home Theatres or Dubbing Theaters. It features a high resistance polyurea coating and front trim lacquered finishing.

Presets included:

- 1.- Cut off 63Hz
- 2.- Cut off 63Hz polarity reverse
- 3.- Cut off 80Hz
- 4.- Cut off 80 Hz polarity reverse