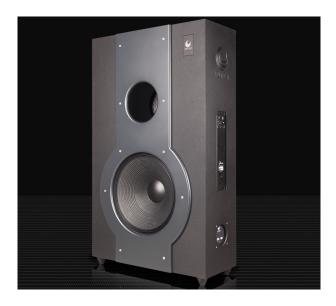

## Aurea 21 Sub DSP

| Bass:                                                     | 1 x 21" driver with 4" Voice Coil                                                                                                            |
|-----------------------------------------------------------|----------------------------------------------------------------------------------------------------------------------------------------------|
| Treble:                                                   |                                                                                                                                              |
| Horn:                                                     | Polar directivity                                                                                                                            |
| Power:                                                    | 1400W AES, 2800W Prg.                                                                                                                        |
|                                                           | Nominal impedance 8 ohm.                                                                                                                     |
| Sensitivity:                                              | 99.5dB/1W/1m. Half space. 136dB SPL                                                                                                          |
|                                                           | peak                                                                                                                                         |
| Frequency                                                 | From 24Hz. (-3dB)                                                                                                                            |
| Response:                                                 |                                                                                                                                              |
| Size:                                                     | 1474 x 877 x 369 mm                                                                                                                          |
| Weight:                                                   | Net 100 kg                                                                                                                                   |
| Power:<br>Sensitivity:<br>Frequency<br>Response:<br>Size: | 1400W AES, 2800W Prg.<br>Nominal impedance 8 ohm.<br>99.5dB/1W/1m. Half space. 136dB SPL<br>peak<br>From 24Hz. (-3dB)<br>1474 x 877 x 369 mm |

This formidable and amazing subwoofer screen speaker was born to work with our Aurea 26 DSP model. A human ear will perceive the response from 20Hz. Their skin will experience other frequencies, much more difficult to define. It is delivered with two pre-configurations: for external amplification or as a self-powered unit.

The latter uses its integrated european-built amplifier with DSP that includes 4 factory made presets and allow different frequency cuts at 60 and 80 Hz with phase inversion, providing up to 1400W. Designed for Dolby Atmos and Barco Auro installations, cinemas VIP lounges, high-end Home Theatres or Dubbing Theaters. It features a high resistance polyurea coating and front trim lacquered finishing.