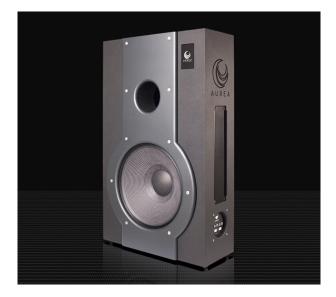

## Aurea 18 Sub

| Bass:        | 1 x 18" driver with 4" Voice Coil |
|--------------|-----------------------------------|
| Treble:      |                                   |
| Horn:        | Polar directivity                 |
| Power:       | 700W AES, 1400W Prg.              |
|              | Nominal impedance 8 ohm           |
| Sensitivity: | 100dB/1W/1m. Max SPL 131.5dB      |
| Frequency    | From 30Hz.                        |
| Response:    |                                   |
| Size:        | 1014 x 610 x 310 mm               |
| Weight:      | Net 51 kg                         |
| _            |                                   |

This formidable and amazing SUBSONIC subwoofer speaker was born to work with our Aurea 22 model. Our passive subwoofer features a 18â€<sup>3</sup> inch speaker in a closed box, to achieve the power of modern soundtrack bass lines, reaching (-3dB) 18Hz. It requires the use of an amplifier with DSP from our Aurea Kino4 DSP range. It features a high resistance polyurea coating and front trim lacquered finishing.