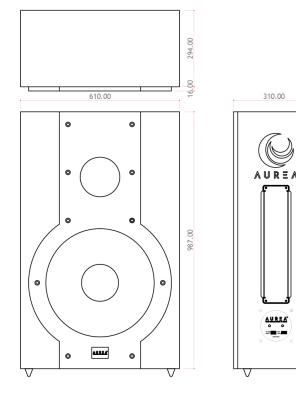

## Aurea 18 Sub

| Bass:        | 1 x 18" driver with 4" Voice Coil |
|--------------|-----------------------------------|
| Treble:      |                                   |
| Horn:        | Polar directivity                 |
| Power:       | 700W AES, 1400W Prg.              |
|              | Nominal impedance 8 ohm           |
| Sensitivity: | 100dB/1W/1m. Max SPL 131.5dB      |
| Frequency    | From 30Hz.                        |
| Response:    |                                   |
| Size:        | 1014 x 610 x 310 mm               |
| Weight:      | Net 51 kg                         |
| _            |                                   |

1013.97